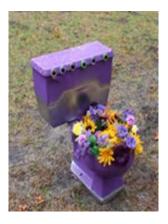

## St. John's John Patrol Report

In July 2012, eleven St. John's high school students traveled to join 35,000 other ELCA youth for the National Youth Gathering in New Orleans.

One of the fundraisers to help make this trip possible was the St. John's John Patrol. This consisted of a beautiful / terrible purple traveling toilet – St. John's John, which made appearances in our community.

Since then, the toilet did not grow any moss and continued to be on the move on to other members. Even had a decorated plunger added to it. If you did not want it to come to you, you had to buy insurance - otherwise, look out!