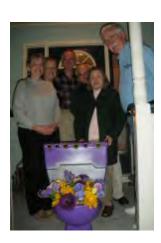

The Taylor's 11/13/2011

The first victim(s) with their dinner guests, whom you may also recognize, one of whom was the "perpetrator".

Mari-Ann thanking Denise for choosing her to be the St. John's John Patrol First Lady