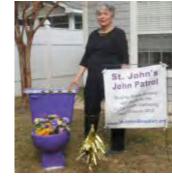

## St. John's John Patrol Report

In July 2012, eleven St. John's high school students traveled to join 35,000 other ELCA youth for the National Youth Gathering in New Orleans.

One of the fundraisers to help make this trip possible was the St. John's John Patrol. This consisted of a beautiful / terrible purple traveling toilet – St. John's John, which made appearances in our community.

## Here is our ongoing list of "victims" and some traveling toilet pictures.

- · Larry and Mari-Ann Taylor
- · Tim and Gloria Bockelman
- · Rosie Riddle
- Gloria Setzler
- · Mike and Helen Masters
- · Perry and Nancy Dukes
- · Clayton and Melinda Ellis
- · Sabine and Scott Hershberger
- · Amy and Doug Hamilton
- · Rhoda Moore
- · Caroline and Karla Peterson
- · June Rourk
- · Keith Holley
- · Lucy Sox-Gruel
- · Marly Roper
- · Richard & Vera Gwin
- · Jim & Annette Godsey
- · Jan & John Wood
- Maryelyn Dancy
- Alice Klatt
- · LaVerne Greenleaf
- · Arno & Jane Moellenhoff
- · Randy & Pat Collinsf
- · Reilly Kilpatrick
- · Justice & Shannon Mullen
- · Roger & Laura Holley
- · Lynn Norton and family
- · Henry & Jill Merchant
- · Pat Harvey Palmer
- · Beaufort City Councilman Mike McFee
- · Thomas O'Quinn
- · Gordon & Anne Haigler
- · Jim & Brenda Colwell
- · Joyce Gertis
- · Marie Lawson
- · Josh & Lori Lundgaard
- . Lynn Norton & family