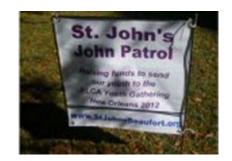

## St. John's John Patrol Report

In July 2012, eleven St. John's high school students traveled to join 35,000 other ELCA youth for the National Youth Gathering in New Orleans.

One of the fundraisers to help make this trip possible was the St. John's John Patrol. This consisted of a beautiful / terrible purple traveling toilet – St. John's John, which made appearances in our community.